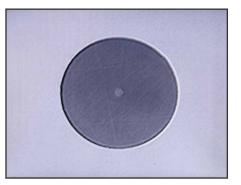

OC-125

- Simple pushing motion to engage tool
- Audible CLICK to alert the operator when tools is fully engaged
- Over 800+ engagements per unit
- Dry cleaning strand eliminates the need for solvents to be effective
- Crush resistant to over 250N
- Impact resistant to survive drops over 1.5M
- Cleans LC/MU (APC/UPC) and other 1.25mm

#### KOC-250

- Simple pushing motion to engage tool
- Audible CLICK to alert the operator when tools is fully engaged
- Over 800+ engagements per unit
- Dry cleaning strand eliminates the need for solvents to be effective
- Crush resistant to over 250N
- Impact resistant to survive drops over 1.5M
- Cleans SC/ST/FC/E2000 (APC/ UPC) and other 2.5mm

## Male conncetor





LC







ST

## **Female connector**



Cleaning effect

# KOC-125







KOC-250







# KOC-125

| Name  | Optical Connector One–Click Cleaner | Product feature      | Economic and efficient |
|-------|-------------------------------------|----------------------|------------------------|
| Brand | KOMSHINE                            | Range of application | MU/LC(APC & UPC)       |
| Size  | 18mm*18mm*22mm                      | Cleaning time        | >800                   |

# KOC-250

| Name  | Optical Connector One–Click Cleaner | Product feature      | Economic and efficient    |
|-------|-------------------------------------|----------------------|---------------------------|
| Brand | KOMSHINE                            | Range of application | SC/FC/ST/E2000(APC & UPC) |
| Size  | 18mm*18mm*22mm                      | Cleaning time        | >800