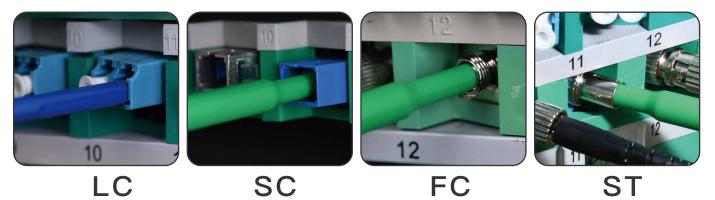

ctor One-Click Cleaner



## **Features**

#### KOC-125

- Simple pushing motion to engage tool
- Audible CLICK to alert the operator when tools is fully engaged
- Over 800+ engagements per unit
- Dry cleaning strand eliminates the need for solvents to be effective
- Crush resistant to over 250N
- Impact resistant to survive drops over 1.5M
- Cleans LC/MU (APC/UPC) and other 1.25mm

#### KOC-250

- Simple pushing motion to engage tool
- Audible CLICK to alert the operator when tools is fully engaged
- Over 800+ engagements per unit
- Dry cleaning strand eliminates the need for solvents to be effective
- Crush resistant to over 250N
- Impact resistant to survive drops over 1.5M
- Cleans SC/ST/FC/E2000 (APC/ UPC) and other 2.5mm

## Male conncetor





LC







ST

## **Female connector**



Cleaning effect

# KOC-125







KOC-250







# KOC-125

| Name  | Optical Connector One–Click Cleaner | Product feature      | Economic and efficient |
|-------|-------------------------------------|----------------------|------------------------|
| Brand | KOMSHINE                            | Range of application | MU/LC(APC & UPC)       |
| Size  | 18mm*18mm*22mm                      | Cleaning time        | >800                   |

# KOC-250

| Name  | Optical Connector One–Click Cleaner | Product feature      | Economic and efficient    |
|-------|-------------------------------------|----------------------|---------------------------|
| Brand | KOMSHINE                            | Range of application | SC/FC/ST/E2000(APC & UPC) |
| Size  | 18mm*18mm*22mm