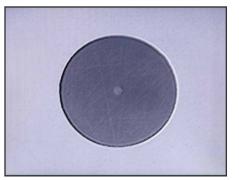

tures**

#### KOC-125

- Simple pushing motion to engage tool
- Audible CLICK to alert the operator when tools is fully engaged
- Over 800+ engagements per unit
- Dry cleaning strand eliminates the need for solvents to be effective
- Crush resistant to over 250N
- Impact resistant to survive drops over 1.5M
- Cleans LC/MU (APC/UPC) and other 1.25mm

#### KOC-250

- Simple pushing motion to engage tool
- Audible CLICK to alert the operator when tools is fully engaged
- Over 800+ engagements per unit
- Dry cleaning strand eliminates the need for solvents to be effective
- Crush resistant to over 250N
- Impact resistant to survive drops over 1.5M
- Cleans SC/ST/FC/E2000 (APC/ UPC) and other 2.5mm

## Male conncetor





LC







ST

## **Female connector**



Cleaning effect

# KOC-125







KOC-250







# KOC-125

| Name  | Optical Connector One–Click Cleaner | Product feature      | Economic and efficient |
|-------|-------------------------------------|----------------------|------------------------|
| Brand | KOMSHINE                            | Range of application | MU/LC(APC & UPC)       |
| Size  | 18mm*18mm*22mm                      | Cleaning time        | >800                   |

# KOC-250

| Name  | Optical Connector One–Click Cleaner | Product feature      | Economic and efficient    |
|-------|-------------------------------------|----------------------|---------------------------|
| Brand | KOMSHINE                            | Range of application | SC/FC/ST/E2000(APC & UPC) |
| Size  | 18mm*18mm*22mm                      | Cleaning time        | >800