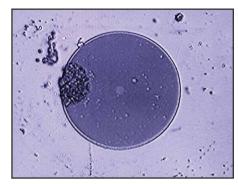

## KOC-125

- Simple pushing motion to engage tool
- Audible CLICK to alert the operator when tools is fully engaged
- Over 800+ engagements per unit
- Dry cleaning strand eliminates the need for solvents to be effective
- Crush resistant to over 250N
- Impact resistant to survive drops over 1.5M
- Cleans LC/MU (APC/UPC) and other 1.25mm

#### KOC-250

- Simple pushing motion to engage tool
- Audible CLICK to alert the operator when tools is fully engaged
- Over 800+ engagements per unit
- Dry cleaning strand eliminates the need for solvents to be effective
- Crush resistant to over 250N
- Impact resistant to survive drops over 1.5M
- Cleans SC/ST/FC/E2000 (APC/ UPC) and other 2.5mm

## Male conncetor





LC







ST

## **Female connector**



Cleaning effect

# KOC-125







KOC-250







# KOC-125

| Name  | Optical Connector One–Click Cleaner | Product feature      | Economic and efficient |
|-------|-------------------------------------|----------------------|------------------------|
| Brand | KOMSHINE                            | Range of application | MU/LC(APC & UPC)       |
| Size  | 18mm*18mm*22mm                      | Cleaning time        | >800                   |

# KOC-250

| Name  | Optical Connector One–Click Cleaner | Product feature      | Economic and efficient    |
|-------|-------------------------------------|----------------------|---------------------------|
| Brand | KOMSHINE                            | Range of application | SC/FC/ST/E2000(APC & UPC) |
| Size  | 18mm*18mm*22mm                      | Cleaning time        | >800