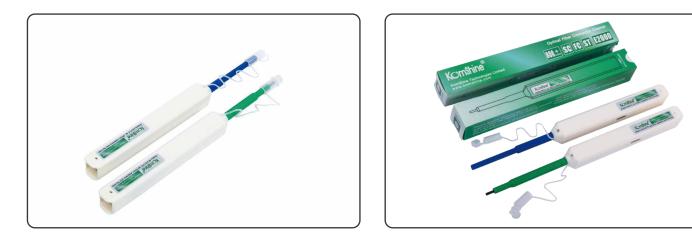

tical Connector One–Click Cleaner | Product feature      | Economic and efficient |
|-------|-------------------------------------|----------------------|------------------------|
| Brand | KOMSHINE                            | Range of application | MU/LC(APC & UPC)       |
| Size  | 18mm*18mm*22mm                      | Cleaning time        | >800                   |

# KOC-250

| Name  | Optical Connector One–Click Cleaner | Product feature      | Economic and efficient    |
|-------|-------------------------------------|----------------------|---------------------------|
| Brand | KOMSHINE                            | Range of application | SC/FC/ST/E2000(APC & UPC) |
| Size  | 18mm*18mm*22mm                      | Cleaning time        | >800                      |

#### Product list



#### HEAD OFFICE

KomShine Technologies Limited

#### CONTACT US

Add: 2F Bldg. D Qinheng Tech. Pk. Nanjing, JS, 210001, China TEL: +86 (025) 66047688 www.komshine.com ventas@komshine.com

\* Komshine reserves the right to improve, enhance, or modify the features and specificactions of KomShine products without prior notification.

\*Company and product names appearing in this catalogue are resisterd marks or trademarks of respective companies.

\* This catalogue is printed using environmentally friendly paper and ink.