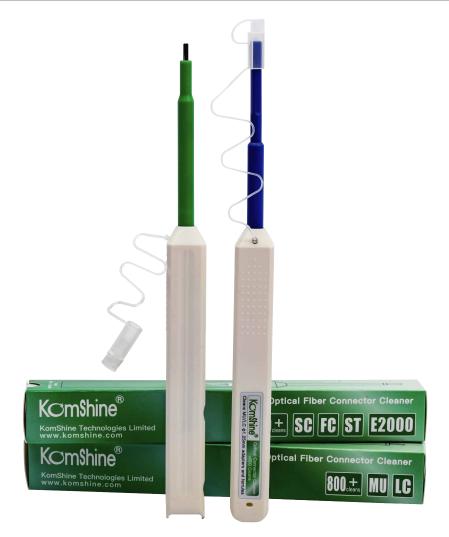

# KOC-125/250

Optical Connector One-Click Cleaner

#### KOC-125

- Simple pushing motion to engage tool
- Audible CLICK to alert the operator when tools is fully engaged
- Over 800+ engagements per unit
- Dry cleaning strand eliminates the need for solvents to be effective
- Crush resistant to over 250N
- Impact resistant to survive drops over 1.5M
- Cleans LC/MU (APC/UPC) and other 1.25mm

#### KOC-250

- Simple pushing motion to engage tool
- Audible CLICK to alert the operator when tools is fully engaged
- Over 800+ engagements per unit
- Dry cleaning strand eliminates the need for solvents to be effective
- Crush resistant to over 250N
- Impact resistant to survive drops over 1.5M
- Cleans SC/ST/FC/E2000 (APC/ UPC) and other 2.5mm

#### Product list