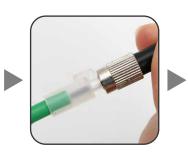

KOC-125

- Simple pushing motion to engage tool
- Audible CLICK to alert the operator when tools is fully engaged
- Over 800+ engagements per unit
- Dry cleaning strand eliminates the need for solvents to be effective
- Crush resistant to over 250N
- Impact resistant to survive drops over 1.5M
- Cleans LC/MU (APC/UPC) and other 1.25mm

#### KOC-250

- Simple pushing motion to engage tool
- Audible CLICK to alert the operator when tools is fully engaged
- Over 800+ engagements per unit
- Dry cleaning strand eliminates the need for solvents to be effective
- Crush resistant to over 250N
- Impact resistant to survive drops over 1.5M
- Cleans SC/ST/FC/E2000 (APC/ UPC) and other 2.5mm

## Male conncetor





LC







ST

## **Female connector**



Cleaning effect

# KOC-125







KOC-250







# KOC-125

| Name  | Optical Connector One–Click Cleaner | Product feature      | Economic and efficient |
|-------|-------------------------------------|----------------------|------------------------|
| Brand | KOMSHINE                            | Range of application | MU/LC(APC & UPC)       |
| Size  | 18mm*18mm*22mm                      | Cleaning time        | >800                   |

# KOC-250

| Name  | Optical Connector One–Click Cleaner | Product feature      | Economic and efficient    |
|-------|-------------------------------------|----------------------|---------------------------|
| Brand | KOMSHINE                            | Range of application | SC/FC/ST/E2000(APC & UPC) |
| Size  | 18mm*18mm*22mm                      | Cleaning time        | >800