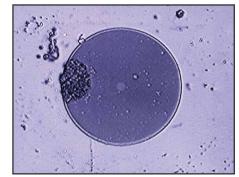

*Features**

#### KOC-125

- Simple pushing motion to engage tool
- Audible CLICK to alert the operator when tools is fully engaged
- Over 800+ engagements per unit
- Dry cleaning strand eliminates the need for solvents to be effective
- Crush resistant to over 250N
- Impact resistant to survive drops over 1.5M
- Cleans LC/MU (APC/UPC) and other 1.25mm

#### KOC-250

- Simple pushing motion to engage tool
- Audible CLICK to alert the operator when tools is fully engaged
- Over 800+ engagements per unit
- Dry cleaning strand eliminates the need for solvents to be effective
- Crush resistant to over 250N
- Impact resistant to survive drops over 1.5M
- Cleans SC/ST/FC/E2000 (APC/ UPC) and other 2.5mm

## Male conncetor





LC







ST

## **Female connector**



Cleaning effect

# KOC-125







KOC-250







# KOC-125

| Name  | Optical Connector One–Click Cleaner | Product feature      | Economic and efficient |
|-------|-------------------------------------|----------------------|------------------------|
| Brand | KOMSHINE                            | Range of application | MU/LC(APC & UPC)       |
| Size  | 18mm*18mm*22mm                      | Cleaning time        | >800                   |

# KOC-250

| Name  | Optical Connector One–Click Cleaner | Product feature      | Economic and efficient    |
|-------|-------------------------------------|----------------------|---------------------------|
| Brand | KOMSHINE                            | Range of application | SC/FC/ST/E2000(APC & UPC) |
| Size  | 18mm*18mm*22mm                      | Cleaning time        | >800