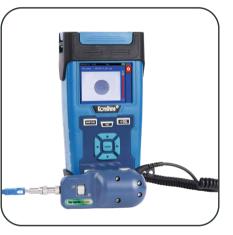

## **Products Pictures**

| Туре                | KIP-600P probe                                                    |
|---------------------|-------------------------------------------------------------------|
| Magnification       | 400X                                                              |
| Focusing method     | Manual                                                            |
| Connectors          | Applicable for UPC: SC/ FC/ ST/ LC/ SC Female/LC Female(Included) |
|                     | Applicable for APC: SC/SC Female(Optional)                        |
| Video signal format | NTSC/PAL                                                          |
| Storage Temperature | –20°C~50°C                                                        |
| US Port             | PCs and Laptops(Windows), OTDR( Komshine)                         |