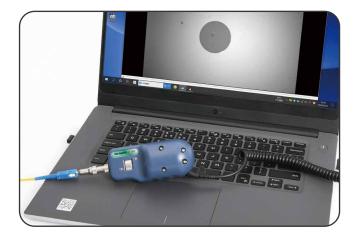

### **Product Features**

400× magnification

Available 8 connectors

USB –Port

One-step process

Recognition accuracy 1µm