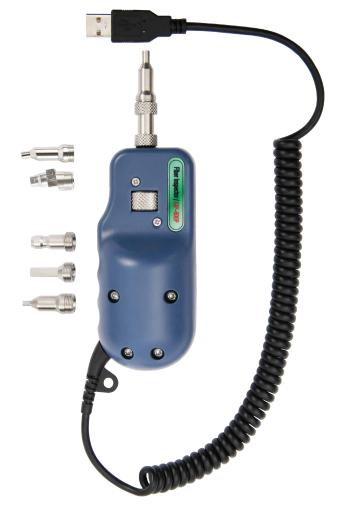

# KIP-600P

Enabling today. Inspiring tomorrow.

**Fiber Inspection Probe** 

# **Product Features**

- 400 times magnification, the fiber end face is clearly visible.
- Less than 1µm resolution, clear imaging.
- USB Port compatible with the PCs and Laptops(Windows), OTDR( Komshine)
- Applicable for UPC: SC/ FC/ ST/ LC/ SC Female/LC Female(Included)
  Applicable for APC: SC/SC Female(Optional)
- Quick focus manually.
- Light weight and portable, simple operation.

### **Product Features**

400× magnification

Available 8 connectors

USB –Port

One-step process

Recognition accuracy 1µm

## **Universal Compatibility**

Applicable for UPC: SC/ FC/ ST/ LC/ SC Female/ LC Female(Included) Applicable for APC: SC/SC Female(Optional)

SC (APC Optional)

LC SC Female LC Female (APC Optional) How to use it?