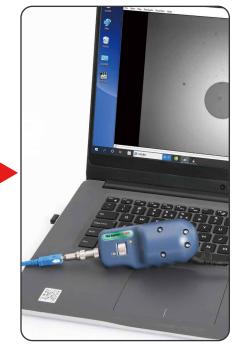

# **Product Features**

- 400 times magnification, the fiber end face is clearly visible.
- Less than 1µm resolution, clear imaging.
- USB Port compatible with the PCs and Laptops(Windows), OTDR( Komshine)
- Applicable for UPC: SC/ FC/ ST/ LC/ SC Female/LC Female(Included)
  Applicable for APC: SC/SC Female(Optional)
- Quick focus manually.
- Light weight and portable, simple operation.

### **Product Features**

400× magnification

Available 8 connectors

USB –Port

One-step process

Recognition accuracy 1µm