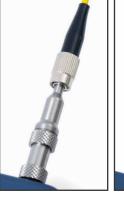

## **Universal Compatibility**

Applicable for UPC: SC/ FC/ ST/ LC/ SC Female/ LC Female(Included) Applicable for APC: SC/SC Female(Optional)

SC (APC Optional)

LC SC Female LC Female (APC Optional) How to use it?