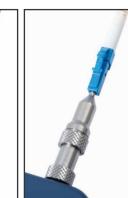

## **Universal Compatibility**

Applicable for UPC: SC/ FC/ ST/ LC/ SC Female/ LC Female(Included) Applicable for APC: SC/SC Female(Optional)

SC (APC Optional)

LC SC Female LC Female (APC Optional) How to use it?