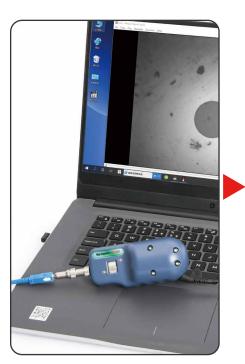

# **Product Features**

- 400 times magnification, the fiber end face is clearly visible.
- Less than 1µm resolution, clear imaging.
- USB Port compatible with the PCs and Laptops(Windows), OTDR( Komshine)
- Applicable for UPC: SC/ FC/ ST/ LC/ SC Female/LC Female(Included)
  Applicable for APC: SC/SC Female(Optional)
- Quick focus manually.
- Light weight and portable, simple operation.

### **Product Features**

400× magnification

Available 8 connectors

USB –Port

One-step process

Recognition accuracy 1µm