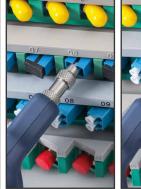

## **Universal Compatibility**

Applicable for UPC: SC/ FC/ ST/ LC/ SC Female/ LC Female(Included) Applicable for APC: SC/SC Female(Optional)

SC (APC Optional)

LC SC Female LC Female (APC Optional) How to use it?