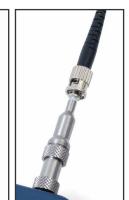

## **Universal Compatibility**

Applicable for UPC: SC/ FC/ ST/ LC/ SC Female/ LC Female(Included) Applicable for APC: SC/SC Female(Optional)

SC (APC Optional)

LC SC Female LC Female (APC Optional) How to use it?