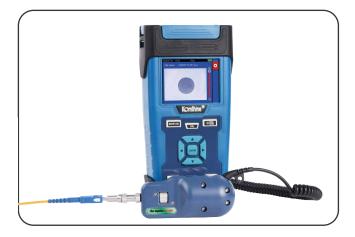

## **Universal Compatibility**

Applicable for UPC: SC/ FC/ ST/ LC/ SC Female/ LC Female(Included) Applicable for APC: SC/SC Female(Optional)

SC (APC Optional)

LC SC Female LC Female (APC Optional) How to use it?