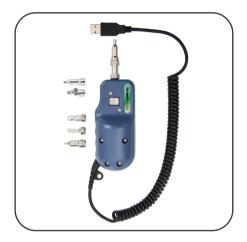

# **Product Features**

- 400 times magnification, the fiber end face is clearly visible.
- Less than 1µm resolution, clear imaging.
- USB Port compatible with the PCs and Laptops(Windows), OTDR( Komshine)
- Applicable for UPC: SC/ FC/ ST/ LC/ SC Female/LC Female(Included)
  Applicable for APC: SC/SC Female(Optional)
- Quick focus manually.
- Light weight and portable, simple operation.

### **Product Features**

400× magnification

Available 8 connectors

USB –Port

One-step process

Recognition accuracy 1µm

## **Universal Compatibility**

Applicable for UPC: SC/ FC/ ST/ LC/ SC Female/ LC Female(Included) Applicable for APC: SC/SC Female(Optional)

SC (APC Optional)

LC SC Female LC Female (APC Optional) How to use it?