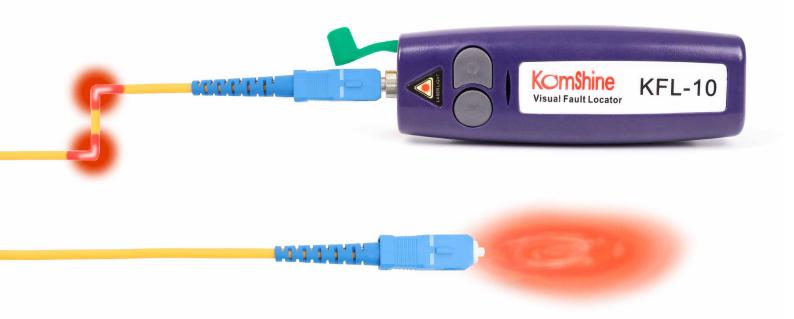

# KFL-10

## Enabling today. Inspiring tomorrow.

### **Visual Fault Locator**



## Key Features

- Bright red laser at 650nm
- Pulsed and CW operation
- Outpower: 1mw,10mw,20mw,30mw
- 2.5mm universal connector
- 40 hours of operation(1mW)
- Pocket size design
- 1.25 mm adapter for LC (optional)

# Time saving and high efficiency



## Support four interface fiber types



ST FC SC LC (optional)

#### **PRODUCT SPECIFICATION:**

| Model                 | KFL-10-1                                                  | KFL-10-10  | KFL-10-20  | KFL-10-30  |
|-----------------------|-----------------------------------------------------------|------------|------------|------------|
| Power range           | 1mW (default)                                             | 10mW       | 20mW       | 30mW       |
| Test distance         | About 3–5km                                               | About 10km | About 15km | About 20km |
| Working hours         | 40H                                                       | 20H        | 15H        | 8H         |
| Output Wavelength     | 650nm