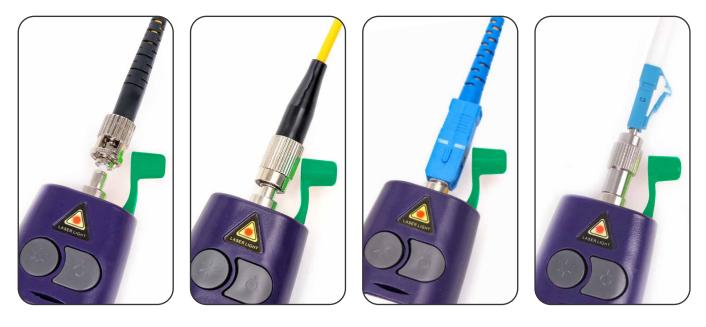

# KFL-10

## Enabling today. Inspiring tomorrow.

### **Visual Fault Locator**



## Key Features

- Bright red laser at 650nm
- Pulsed and CW operation
- Outpower: 1mw,10mw,20mw,30mw
- 2.5mm universal connector
- 40 hours of operation(1mW)
- Pocket size design
- 1.25 mm adapter for LC (optional)

# Time saving and high efficiency



## Support four interface fiber types



ST FC SC LC (optional)

#### **PRODUCT SPECIFICATION:**

| Model                 | KFL-10-1                                                  | KFL-10-10  | KFL-10-20  | KFL-10-30  |
|-----------------------|-----------------------------------------------------------|------------|------------|------------|
| Power range           | 1mW (default)                                             | 10mW       | 20mW       | 30mW       |
| Test distance         | About 3–5km                                               | About 10km | About 15km | About 20km |
| Working hours         | 40H                                                       | 20H        | 15H        | 8H         |
| Output Wavelength     | 650nm                                                     |            |            |