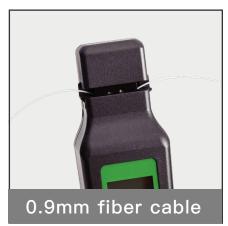

### Multi-in-one fixture

#### PRODUCT SPECIFICATION:

| Model Number                 | KFI-40                                                      |
|------------------------------|-------------------------------------------------------------|
| Wavelength Recognition Range | 800nm to 1700nm                                             |
| Signal Recognition Type      | CW,270 Hz ± 5%,1 kHz ± 5%,2 kHz ± 5%                        |
| Detector Type                | ф1mm InGaAs 2 pcs                                           |
| Adapted fiber type           | Universal Holder for φ0.25(Bare Fiber),φ0.9,φ2.0,φ3.0 Cable |
| Signal Direction             | Left & Right LED                                            |
| Optical Power Reading Range  | –40 dBm to 10 dBm                                           |
| Signal Frequency Range       | 270Hz,1kHz,2kHz                                             |
| Power Type                   | AA*2                                                        |
| Operating Temperature Range  | –10℃ to 60℃                                                 |
| Storage Temperature Range    | -25℃ to 70℃                                                 |
| Dimension                    | 195mm*10mm*8mm                                              |
| Weight                       | 235g                                                        |