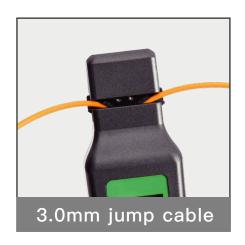

### Multi-in-one fixture

#### PRODUCT SPECIFICATION:

| Model Number                 | KFI-40                                                      |
|------------------------------|-------------------------------------------------------------|
| Wavelength Recognition Range | 800nm to 1700nm                                             |
| Signal Recognition Type      | CW,270 Hz ± 5%,1 kHz ± 5%,2 kHz ± 5%                        |
| Detector Type                | ф1mm InGaAs 2 pcs                                           |
| Adapted fiber type           | Universal Holder for φ0.25(Bare Fiber),φ0.9,φ2.0,φ3.0 Cable |
| Signal Direction             | Left & Right LED                                            |
| Optical Power Reading Range  | –40 dBm to 10 dBm                                           |
| Signal Frequency Range       | 270Hz,1kHz,2kHz                                             |
| Power Type                   | AA*2                                                        |
| Operating Temperature Range  | –10℃ to 60℃                                                 |
| Storage Temperature Range    | -25℃ to 70℃                                                 |
| Dimension                    | 195mm*10mm*8mm                                              |
| Weight                       | 235g                                                        |