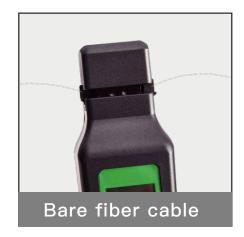

### Multi-in-one fixture

#### PRODUCT SPECIFICATION:

| Model Number                 | KFI-40                                                      |
|------------------------------|-------------------------------------------------------------|
| Wavelength Recognition Range | 800nm to 1700nm                                             |
| Signal Recognition Type      | CW,270 Hz ± 5%,1 kHz ± 5%,2 kHz ± 5%                        |
| Detector Type                | ф1mm InGaAs 2 pcs                                           |
| Adapted fiber type           | Universal Holder for φ0.25(Bare Fiber),φ0.9,φ2.0,φ3.0 Cable |
| Signal Direction             | Left & Right LED                                            |
| Optical Power Reading Range  | –40 dBm to 10 dBm                                           |
| Signal Frequency Range       | 270Hz,1kHz,2kHz                                             |
| Power Type                   | AA*2                                                        |
| Operating Temperature Range  | –10℃ to 60℃                                                 |
| Storage Temperature Range    | -25℃ to 70℃                                                 |
| Dimension                    | 195mm*10mm*8mm                                              |
| Weight                       | 235g                                                        |