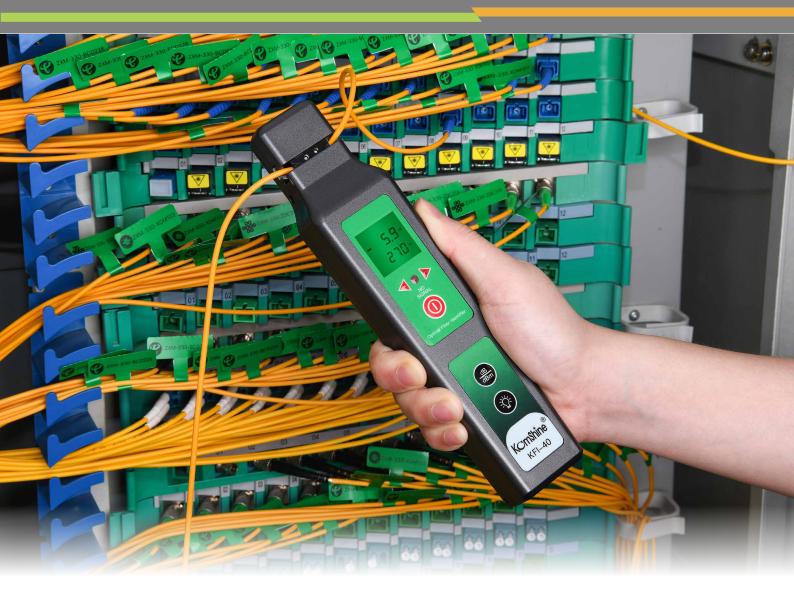

## **KFI-40**

Optical Fiber Identifier

#### **Product characteristics**

- Suitable for 0.25/0.9/2.0/3.0mm
  Easy test directly,convenient and efficient.
- Identifies 3 common test tones.
- Small and Practical. No need to replace the chucks
- Identifies dominant traffic direction, audible alarm.
- Approximate core power reading.
- Low false detection & inser-tion loss.
- Very easy to operate.
- Battery low indication.